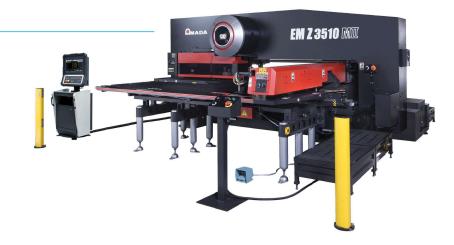

### Punching Machine

- Motor: Servo
- Electricity 3 phase 220V 50Hz
- ◆ Power required 25kVA, 72A