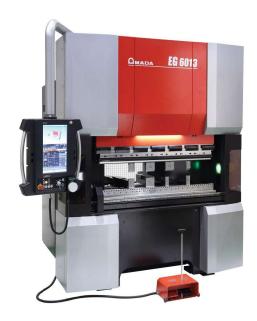

#### **Bending Machine 2.5m**

- Maximum strength: **80 ton**
- ◆ Maximum bending length: 2.550mm

#### **Bending Machine 3m**

- ◆ Maximum strength: **220 ton**
- Maximum bending length: **3.110mm**