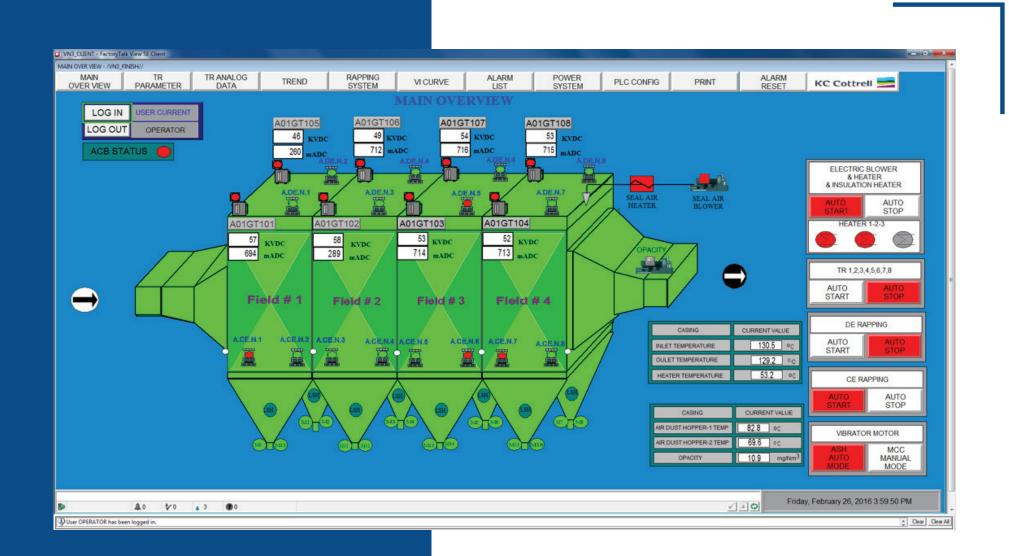

# **Automation Products and Services**

Power Management
System (PMS), Power
Quality Monitoring, Utility
Monitoring and Control
System

**SCADA for Power Distribution System** 