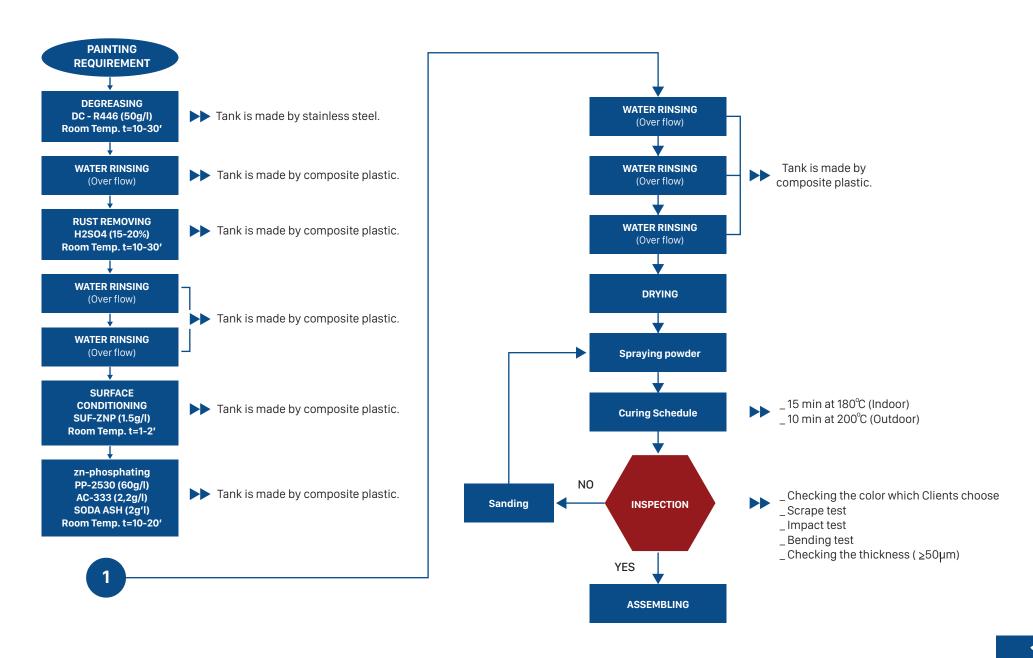

Model : L336i Range : 6 x 0~15A

4 x 0~300V 1 ... 1000Hz



Brand: PHENIX-USA Model: 6CP100/50-10

Range: 0 – 50 kV, 200mA (AC)

0 - 100kV, 100mA (AC)



Brand: HIOKI - JAPAN

Model: 3158

Range: 0 – 5kV (AC) 0.01mA – 120mA (AC)



**Brand: AJIT-INDIA** 

Model: vav

Range:  $199.99 \,\mathrm{m}\Omega$  (1 A)

19.999 mΩ (10 A) 1999.9 μΩ (100 A)



**Brand: SCHNEIDER ELECTRIC-USA** 

Model: 33595

Range: 0.02A - 2.3A (DC)



Brand: AEMC-USA

Model: 8510i

Range: VT/PT: 0.8000 - 8000:1

CT: 0.8000 - 1000:1



Brand: HIOKI - JAPAN Model: PW 3198

Range: 0 - 5000A (AC)

0 - 600V (AC) 0 - 1 (Power Factor)

40Hz-70Hz



**Brand: EA TECHNOLOGY-UK** 

Model: CMC 256 Plus Range: 0 – 600V (AC&DC)

0-128A (AC&DC)

50Hz - 60Hz



**Brand: FLIR - ESTONIA** 

Model: 17

Range: -20°C - 250°C











# **Complete and Check**

















# **SSnR Panel Testing**





### **IP Test**





**Power Frequency Test** 

# Hai Nam LV Panel Testing







Impulse Voltage Withstand Test



**Short Circuit Test From Control Room** 



**High Voltage Test** 

# **Services**

- Dedicated Service Team at the Headquarters including 5 engineers and 15 skilled technicians.
- Field Service Engineers for the region available within 24 hours
- Online E Service Module
- Hotline:
  - +84 090 23 23 475
  - +84 090 23 23 495
- Myanmar Branch: +95 9253 247 697

### **Services For Remote Project:**

Product transported to other provinces by truck with reinforced packaging.

Hai Nam Representative is present at the unloading process.

Representative Office - Local Service Team first response within 2 hour