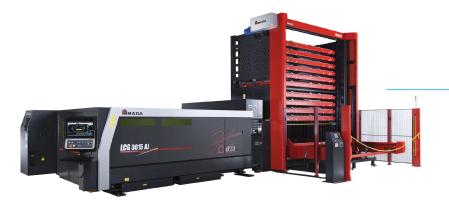

#### **Laser Shearing Machine**

• Size: **2400 x 1200** 

0

◆ Cutting Capacity: **3kW** 

Brand: OMICRON-AUSTRIA Model: CMC 256 Plus

Range: 0 - 600V (AC&DC) 0 - 128A (AC&DC)

50Hz - 60Hz

**Brand: PONOVO-CHINA** 