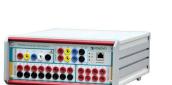

Model : L336i Range : 6 x 0~15A

4 x 0~300V 1 ... 1000Hz

Brand: PHENIX-USA Model: 6CP100/50-10

Range: 0 – 50 kV, 200mA (AC)

0 - 100kV, 100mA (AC)

Brand: HIOKI - JAPAN

Model: 3158

Range: 0 – 5kV (AC) 0.01mA – 120mA (AC)

**Brand: AJIT-INDIA** 

Model: vav

Range:  $199.99 \,\mathrm{m}\Omega$  (1 A)

19.999 mΩ (10 A) 1999.9 μΩ (100 A)

**Brand: SCHNEIDER ELECTRIC-USA** 

Model: 33595

Range: 0.02A - 2.3A (DC)

Brand: AEMC-USA

Model: 8510i

Range: VT/PT: 0.8000 - 8000:1

CT: 0.8000 - 1000:1

Brand: HIOKI - JAPAN Model: PW 3198

Range: 0 - 5000A (AC)

0 - 600V (AC) 0 - 1 (Power Factor)

40Hz-70Hz

**Brand: EA TECHNOLOGY-UK** 

Model: CMC 256 Plus Range: 0 – 600V (AC&DC)

0-128A (AC&DC)

50Hz - 60Hz

**Brand: FLIR - ESTONIA** 

Model: 17

Range: -20°C - 250°C