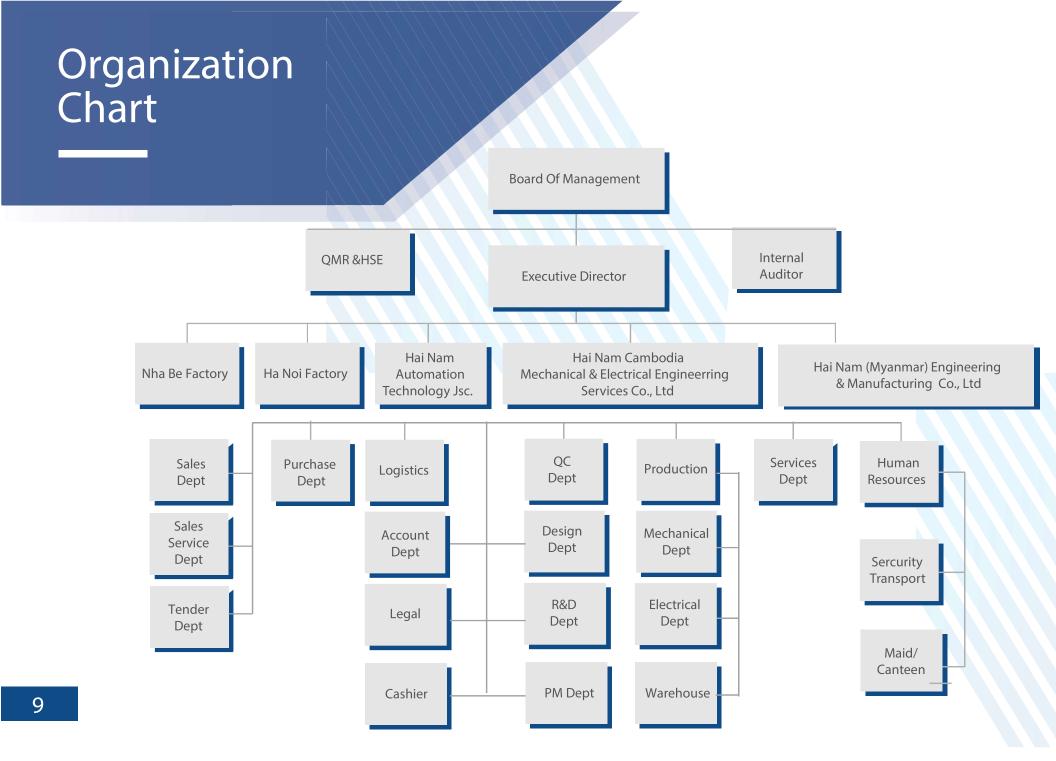

ed Hai Nam the Medium-Voltage PIX Easy licensee to produce the product for the Myanmar Market.

Became Registered EcoXpert of Schneider.

Mission

Our Mission is:

WE MAKE THE DIFFERENCES

# Vision

- \_ To become the top Electrical Switchboard Panel Provider in Viet Nam for Total Power and Automation Solutions.
- \_ To be reputed and to dominate the business regionally and internationally.

## **Core Values**

- \_ To be transparent, long-term cooperated, and mutual beneficial.
- \_ To commit fulfilling the social responsibility.
- \_ To focus on product quality, customer services, and technical improvement.

# **Human Resources Qualifications**

500+
EMPLOYEES



**University Degree** and Postgraduate



**College Degree** 



**Vocational Certificate** 



In-House Trained Employees





# Certificates

































# **Product Line**



• Synchronizing Panels



Motor Control Center



• Main LV Switchboards



Medium Voltage Switchgear



Wireway Support

# Medium Voltage Metal Clad Switchgears



• Simoprime





• Simosec

• PIX Easy

# Full Range of Low Voltage Switchboard



• Blokset





• SSnR

• Hai Nam MSB Panel

# **Other Panels**



• Sub-distribution Boards



Kiosk Sub Station



Distribution Board Panel



Consumer Unit - Embedded/ Flush Mounting



Fire Fighting Control Panel



• Consumer Unit -Surface Mounting

# **Equipment & Technology**

### Punching Machine

- Motor: Servo
- Electricity 3 phase 220V 50Hz
- ◆ Power required 25kVA, 72A





#### **Bending Machine 1.3m**

- Maximum strength : 60 ton
- Maximum bending length: 350mm