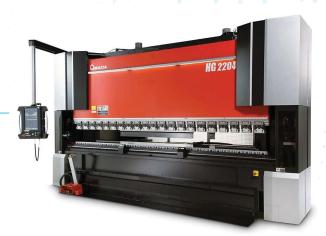

#### **Bending Machine 3m**

- ◆ Maximum strength: **220 ton**
- Maximum bending length: **3.110mm**