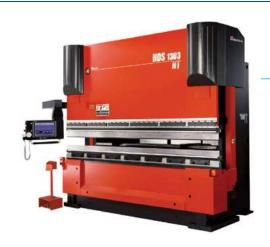

#### **Bending Machine 1.3m**

- Maximum strength : 60 ton
- Maximum bending length: 350mm