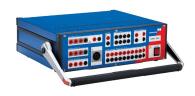

Model : L336i Range : 6 x 0~15A

4 x 0~300V 1 ... 1000Hz

Brand: PHENIX-USA Model: 6CP100/50-10

Range: 0 – 50 kV, 200mA (AC)

0 - 100kV, 100mA (AC)

Brand: HIOKI - JAPAN

Model: 3158

Range: 0 – 5kV (AC) 0.01mA – 120mA (AC)

**Brand: AJIT-INDIA** 

Model: vav

Range:  $199.99 \,\mathrm{m}\Omega$  (1 A)

19.999 mΩ (10 A) 1999.9 μΩ (100 A)

**Brand: SCHNEIDER ELECTRIC-USA** 

Model: 33595

Range: 0.02A - 2.3A (DC)

Brand: AEMC-USA

Model: 8510i

Range: VT/PT: 0.8000 - 8000:1

CT: 0.8000 - 1000:1

Brand: HIOKI - JAPAN Model: PW 3198

Range: 0 - 5000A (AC)

0 - 600V (AC) 0 - 1 (Power Factor)

40Hz-70Hz

**Brand: EA TECHNOLOGY-UK** 

Model: CMC 256 Plus Range: 0 – 600V (AC&DC)

0-128A (AC&DC)

50Hz - 60Hz

**Brand: FLIR - ESTONIA** 

Model: 17

Range: -20°C - 250°C