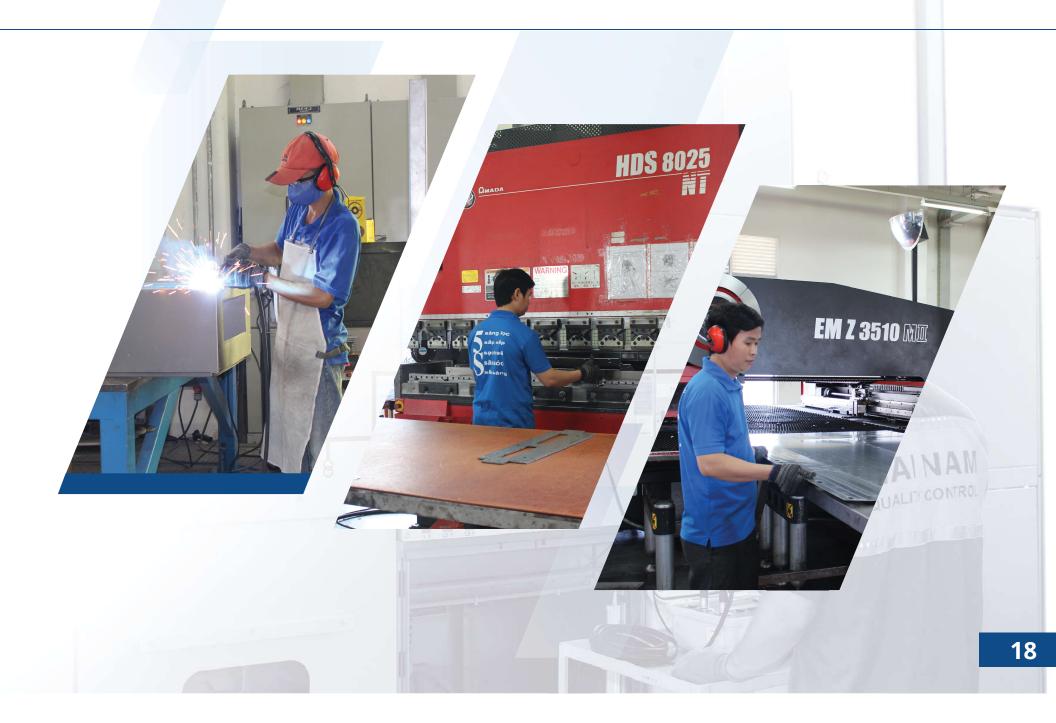

# **Equipment & Technology**

### Punching Machine

- Motor: Servo
- Electricity 3 phase 220V 50Hz
- ◆ Power required 25kVA, 72A

#### **Bending Machine 1.3m**

- Maximum strength : 60 ton
- Maximum bending length: 350mm

#### **Bending Machine 2.5m**

- Maximum strength: **80 ton**
- ◆ Maximum bending length: 2.550mm

#### **Bending Machine 3m**

- ◆ Maximum strength: **220 ton**
- Maximum bending length: **3.110mm**

#### **Laser Shearing Machine**

• Size: **2400 x 1200** 

0

◆ Cutting Capacity: **3kW** 

Brand: OMICRON-AUSTRIA Model: CMC 256 Plus

Range: 0 - 600V (AC&DC) 0 - 128A (AC&DC)

50Hz - 60Hz

**Brand: PONOVO-CHINA** 