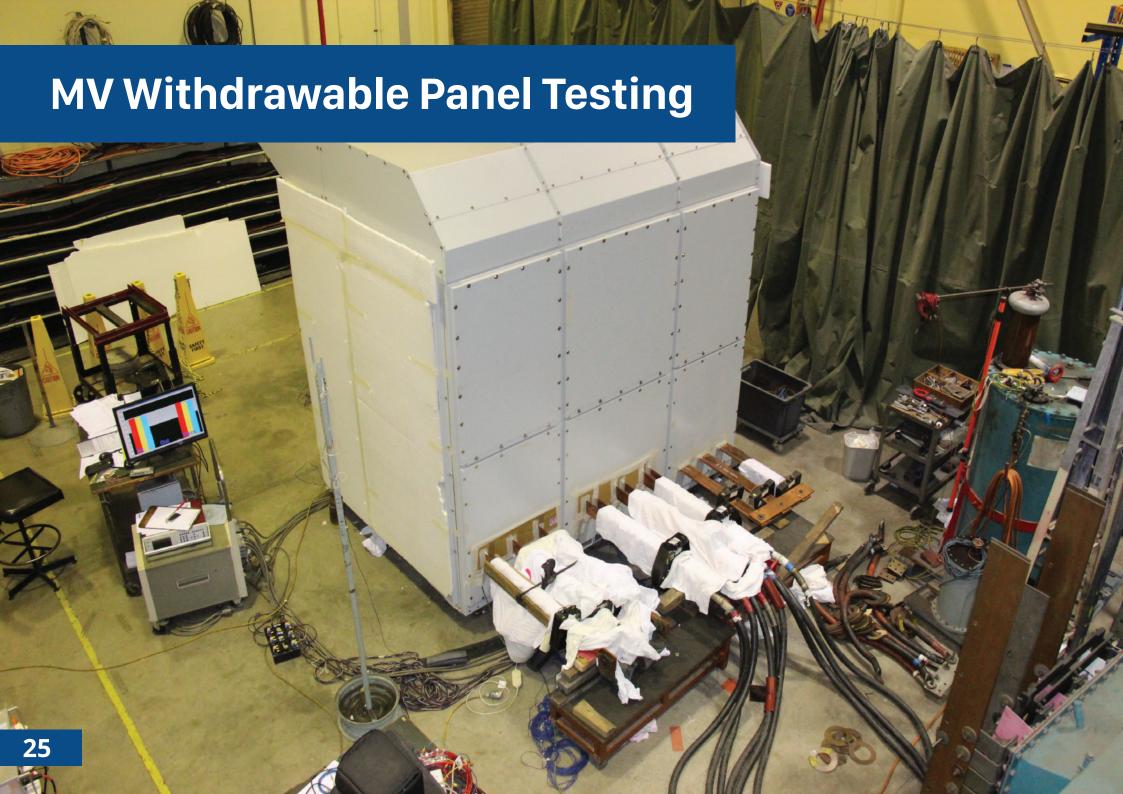

# Hai Nam LV Panel Testing

Impulse Voltage Withstand Test

**Short Circuit Test From Control Room** 

**High Voltage Test** 