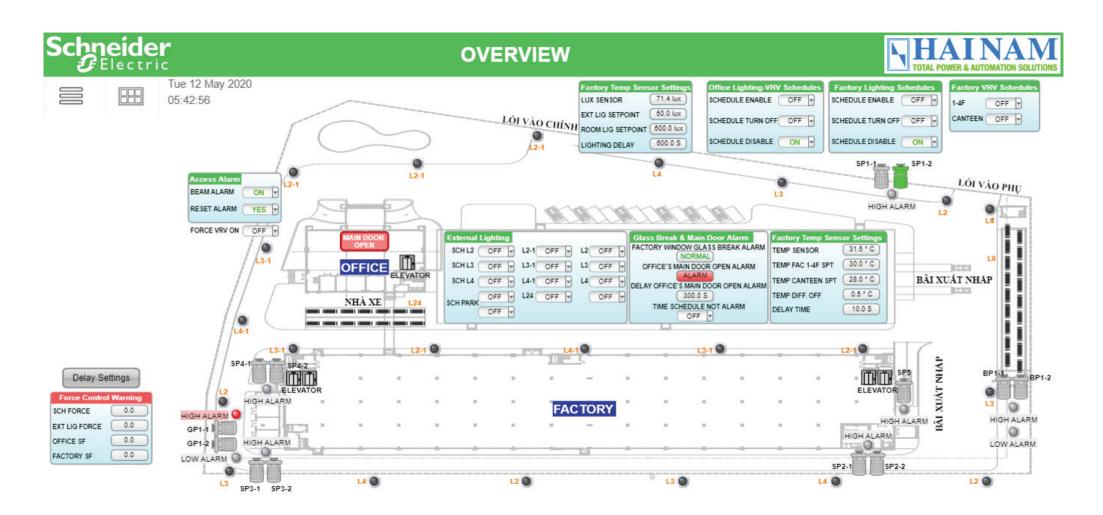

mar Branch: +95 9253 247 697

### **Services For Remote Project:**

Product transported to other provinces by truck with reinforced packaging.

Hai Nam Representative is present at the unloading process.

Representative Office - Local Service Team first response within 2 hours upon client's request.

## We specialize in services:

- ACB Upgrade and Retrofit.
- Testing and Commissioning Support.
- Panel Extension and Modification.
- Power Quality Analysis.
- Thermal Scan Camera Service.
- Relay Testing Services.
- Power Factor correction equipment.
- Emergency Response Team.

# **Automation Products and Services**

Power Management
System (PMS), Power
Quality Monitoring, Utility
Monitoring and Control
System

**SCADA for Power Distribution System** 







# **Building Management System**



# Power Management System



## **SCADA for Factory**





# SCADA for Power Distribution System













## **Activities - Events**







**CERTIFICATE WORKSHOP SIMOPRIME A4** 







#### MITSUBISHI SSnR TYPE TEST









### **ACTIVITIES - SPORTS**







## **Projects - Partners**

# PROJECT ON - GOING

- The Empire City
- Gamuda MV Substation
- Denso Extension Factory
- Terumo Phase 3
- Nam Bung Hydro Plant
- Hoi An South Development
- Tap off Unit (Siemens)
- Lixil Factory
- Da Nang Ring Network Airport

### PAST PROJECT

#### **DOMESTIC PROJECTS**

- 2019 2020
  - HaNoi Steel Center
  - Phu My Steel Center
  - Yen So Drain Pumping Station
  - Da Nhim Hydropower Plant
  - Dung Quat Oil Refiner
  - P&G Factory
  - Unilever Factory
  - Noi Bai International Airport
  - Tan Son