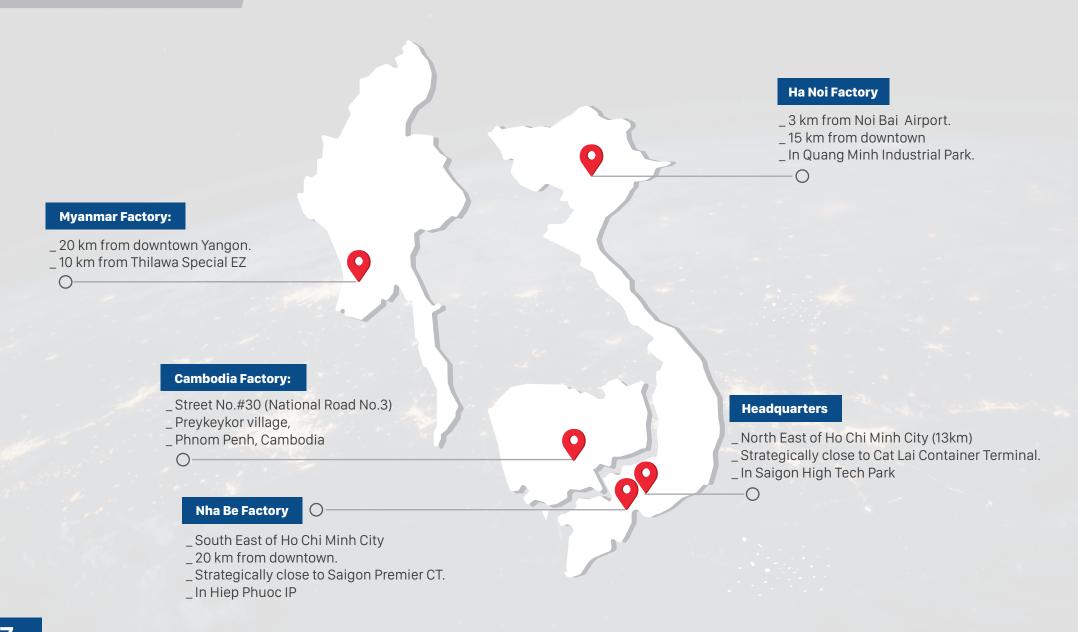

We are Schneider Electric's top trusted partner. In addition, we are the proud partner of Siemens and Mitsubishi.

In terms of scale, we have 5 manufacturing plants in 3 different countries. The headquarters are located at Saigon Hi-Tech Park in Ho Chi Minh City (one of the three national high-tech parks established by the Government), with a total area of over 17,500 m2. The company's quality management system, safety, healthy, and working environment have been recognized with the standard ISO 9001:2015 and ISO 14001:2015 certified by the international organization SGS.

## Contact

**VIETNAM:** 

**Ho Chi Minh City** 

Factory 1: Lot I-10-6 Road No. D7

Hi-Tech Park, District 9, HCMC, Viet Nam

**Tel.:** (+84) 28 7109 9904 **Fax:** (+84) 28 7109 9905

Factory 2: Lot No. C 32, R. No. 9,

Hiep Phuoc IP., Ho Chi Minh City, Viet Nam

**Tel.:** (+84) 28 3873 4066 **Fax:** (+84) 28 3873 4067

#### Ha Noi

Factory: Lot No. 45, Quang Minh IP.,

Me Linh, Ha Noi City, Vietnam

**Tel.:** (+84) 24 38 133 011 **Fax:** (+84) 24 38 133 010

#### **MYANMAR**

No. 18 Kyaik Khaut Pagoda Road, Thanlyin Township, Yangon, Myanmar

**Tel:** (+95) 562 3177

(+95) 925 324 7697 (Myanmar)

(+84) 948 676 068 (Viet Nam)

#### **CAMBODIA**

Street #30m (National Road #3),

PreyKeyKor Village, PongToek Commune, DangKor Dist.,

Phnom Penh City, Kingdom of Cambodia **Tel:** (+855) 81 200 572 (+855) 81 200 578

Fax: (+855) 23 982 162