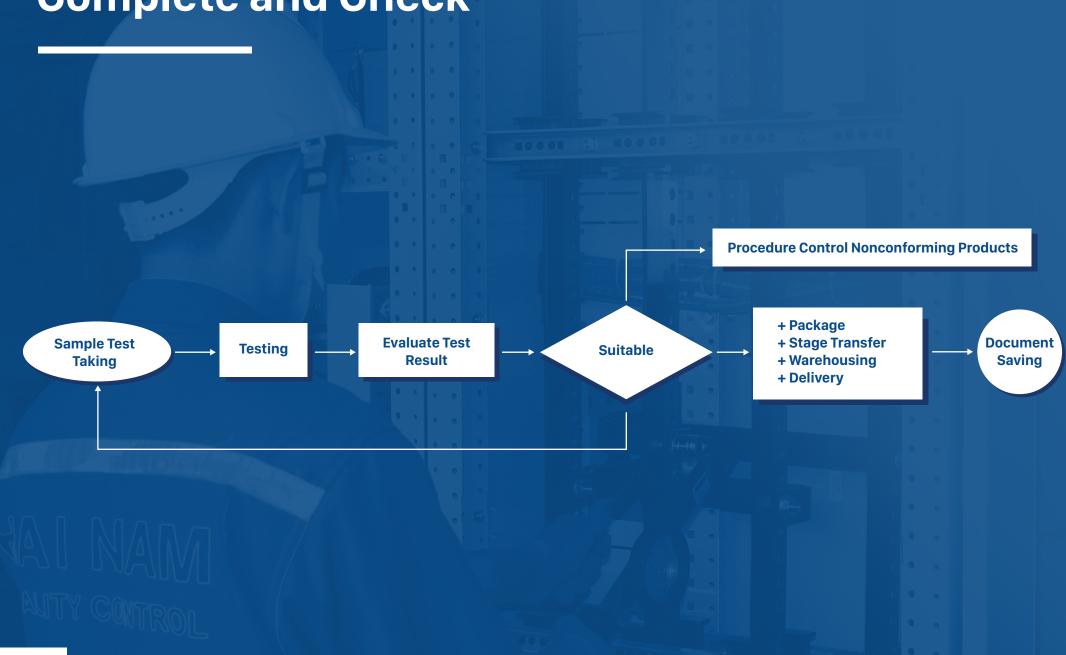

0~15A

4 x 0~300V 1 ... 1000Hz



Brand: PHENIX-USA Model: 6CP100/50-10

Range: 0 – 50 kV, 200mA (AC)

0 - 100kV, 100mA (AC)



Brand: HIOKI - JAPAN

Model: 3158

Range: 0 – 5kV (AC) 0.01mA – 120mA (AC)



**Brand: AJIT-INDIA** 

Model: vav

Range:  $199.99 \,\mathrm{m}\Omega$  (1 A)

19.999 mΩ (10 A) 1999.9 μΩ (100 A)



**Brand: SCHNEIDER ELECTRIC-USA** 

Model: 33595

Range: 0.02A - 2.3A (DC)



Brand: AEMC-USA

Model: 8510i

Range: VT/PT: 0.8000 - 8000:1

CT: 0.8000 - 1000:1



Brand: HIOKI - JAPAN Model: PW 3198

Range: 0 - 5000A (AC)

0 - 600V (AC) 0 - 1 (Power Factor)

40Hz-70Hz



**Brand: EA TECHNOLOGY-UK** 

Model: CMC 256 Plus Range: 0 – 600V (AC&DC)

0-128A (AC&DC)

50Hz - 60Hz



**Brand: FLIR - ESTONIA** 

Model: 17

Range: -20°C - 250°C











# **Complete and Check**

















# **SSnR Panel Testing**





### **IP Test**





**Power Frequency Test** 

# Hai Nam LV Panel Testing







Impulse Voltage Withstand Test



**Short Circuit Test From Control Room** 



**High Voltage Test** 

# **Services**

- Dedicated Service Team at the Headquarters including 5 engineers and 15 skilled technicians.
- Field Service Engineers for the region available within 24 hours
- Online E Service Module
- Hotline:
  - +84 090 23 23 475
  - +84 090 23 23 495
- Myanmar Branch: +95 9253 247 697

### **Services For Remote Project:**

Product transported to other provinces by truck with reinforced packaging.

Hai Nam Representative is present at the unloading process.

Representative Office - Local Service Team first response within 2 hours upon client's request.

##